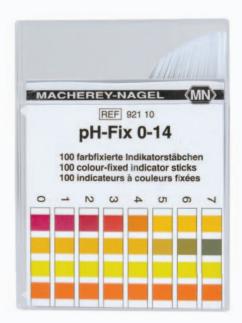

#### pH-Fix color fixed test strips

#### Brilliant colours for exact results

pH-Fix test strips feature up to four different indicator pads to cover the complete pH-range. The **color chart exactly matches** both color and position of **the pads** on the strips. This enables highly precise pH-determination and makes the application rapid and reliable.

### pH-Fix – classic flat boxes

| Range                  | pH gradation                                                                                     | REF    |
|------------------------|--------------------------------------------------------------------------------------------------|--------|
| pH 0-14                | 0-1-2-3-4-5-6-7-8-9-10-11-12-13-14                                                               | 921 10 |
| pH 0.0 – 6.0           | 0 - 0.5 - 1.0 - 1.5 - 2.0 - 2.5 - 3.0 - 3.5 - 4.0 - 4.5 - 5.0 - 5.5 - 6.0                        | 921 15 |
| pH 2.0 – 9.0           | 2.0 - 2.5 - 3.0 - 3.5 - 4.0 - 4.5 - 5.0 - 5.5 - 6.0 - 6.5 - 7.0 - 7.5 - 8.0 - 8.5 - 9.0          | 921 18 |
| pH 4.5 – 10.0 <b>C</b> | 4.5 - 5.0 - 5.5 - 6.0 - 6.5 - 7.0 - 7.5 - 8.0 - 8.5 - 9.0 - 9.5 - 10.0                           | 921 20 |
| pH 6.0 – 10.0          | 6.0 - 6.4 - 6.7 - 7.0 - 7.3 - 7.6 - 7.9 - 8.2 - 8.4 - 8.6 - 8.8 - 9.1 - 9.5 - 10.0               | 921 22 |
| pH 7.0 – 14.0          | 7.0 - 7.5 - 8.0 - 8.5 - 9.0 - 9.5 - 10.0 - 10.5 - 11.0 - 11.5 - 12.0 - 12.5 - 13.0 - 13.5 - 14.0 | 921 25 |
| pH 0.3 – 2.3           | 0.3 - 0.7 - 1.0 - 1.3 - 1.6 - 1.9 - 2.3                                                          | 921 80 |
| pH 1.7 – 3.8           | 1.7 - 2.0 - 2.3 - 2.6 - 2.9 - 3.2 - 3.5 - 3.8                                                    | 921 90 |
| pH 3.6 – 6.1 🕻         | 3.6 - 4.1 - 4.4 - 4.7 - 5.0 - 5.3 - 5.6 - 6.1                                                    | 921 30 |
| pH 5.1 – 7.2           | 5.1 - 5.4 - 5.7 - 6.0 - 6.3 - 6.6 - 6.9 - 7.2                                                    | 921 40 |
| pH 6.0 – 7.7           | 6.0 - 6.4 - 6.7 - 7.0 - 7.3 - 7.7                                                                | 921 50 |
| рН 7.5 – 9.5           | 7.5 - 7.9 - 8.2 - 8.4 - 8.6 - 8.8 - 9.1 - 9.5                                                    | 921 60 |
| pH 7.9 – 9.8           | 7.9 - 8.3 - 8.6 - 8.9 - 9.1 - 9.4 - 9.8                                                          | 921 70 |