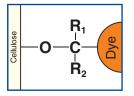

#### Patented technology for optimal sample protection

In the production the indicator reacts with the paper of the test pad to form a chemical bond. The **dye is fixed** to the test strip and can not bleed into the sample. This **protects the sample** against contamination and enables measurements in weakly buffered or strongly alkaline solutions.

#### Brilliant colours for exact results

pH-Fix test strips feature up to four different indicator pads to cover the complete pH-range. The **color chart exactly matches** both color and position of **the pads** on the strips. This enables highly precise pH-determination and makes the application rapid and reliable.