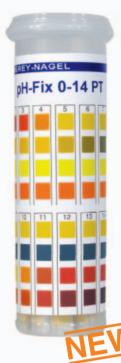

## New: pH-Fix 0-14 PT snap cap tubes

ติดต่อบริษัท นี่โอนิคส์ จำกัด Tel: 02-077-7602 หรือ 061-8268939 E-mail: sale@neonics.co.th เว็บไซต์ www.neonics.biz

**MACHEREY-NAGEL** 

MACHEREY-NAGEL

pH-Fix 4.5 - 10.0 CE

#### pH-Fix 0-14 PT - snap cap tubes

#### Improved: Simple one-hand operation

The snap cap of the tube can be opened and closed just with the thumb of the holding hand. This makes working with pH-Fix 0-14 PT comfortable and relaxing.

#### Improved: Relaxing easy-close principle

Due to the long tube design the strips do not stick out. This effectively prevents blockades of the cap due to jammed strips. The tube can easily be closed with a push of the thumb. This makes pH-testing convenient and relaxing.

#### Improved: Maximum safety concept

Geometry and material of the tube have been specially selected for maximal stability. The tube is virtually unbreakable. It stands firmly on its circular bottom, even when it is slightly moved. Working with these new tubes is safe.