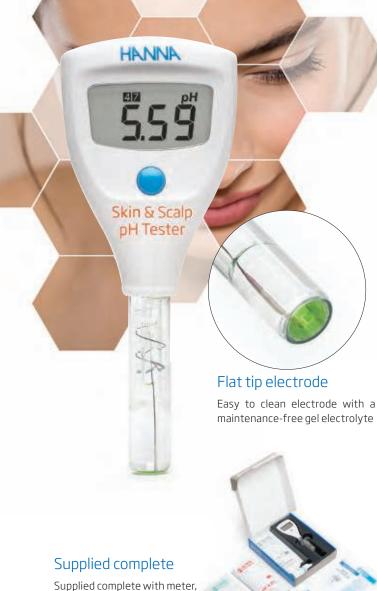

# Skin & Scalp pH Tester

with specialized probe

The HI981037 is a tester made specifically for measuring the pH of the skin and scalp. This meter uses a flat tip electrode with an open reference junction that allows for the direct contact surface measurement of pH. An open junction design is necessary in order to permit contact between the internal reference cell and the surface of the skin.

### Electrode features:

- Flat tip pH Electrode
  - A flat tip electrode allows for the direct pH measurement of a surface.
- Open reference junction
  - The pH electrode of this tester uses an open outer junction design. The open junction provides for a direct contact with the skin or scalp for the electrode to work with minimal moisture for a stable measurement.
- Glass Body
- The glass body of the pH electrode is not porous and can be cleaned and disinfected.

Supplied complete with meter, probe, calibration solutions, and cleaning solutions.

| Specifications               |                                                                                                                                                                                                                                                                                                                                          | HI981037                                            |
|------------------------------|------------------------------------------------------------------------------------------------------------------------------------------------------------------------------------------------------------------------------------------------------------------------------------------------------------------------------------------|-----------------------------------------------------|
| рН                           | Range                                                                                                                                                                                                                                                                                                                                    | 0.00 to 12.00 pH                                    |
|                              | Resolution                                                                                                                                                                                                                                                                                                                               | 0.01 pH                                             |
|                              | Accuracy<br>(@25°C/77°F)                                                                                                                                                                                                                                                                                                                 | ±0.05 pH                                            |
|                              | Calibration                                                                                                                                                                                                                                                                                                                              | automatic, one or two-point                         |
| Additional<br>Specifications | Temperature<br>Compensation                                                                                                                                                                                                                                                                                                              | automatic, 0 to 50°C (32 to 122°F)                  |
|                              | Battery Type / Life                                                                                                                                                                                                                                                                                                                      | CR2032 Li-ion / approx. 700 hours of continuous use |
|                              | Auto-off                                                                                                                                                                                                                                                                                                                                 | 8 minutes, 60 minutes, or can be disabled           |
|                              | Environment                                                                                                                                                                                                                                                                                                                              | 0 to 50°C (32 to 122°F); RH 95% max                 |
|                              | Dimensions                                                                                                                                                                                                                                                                                                                               | 51 x 124 x 21 mm (2 x 4.9 x 0.9")                   |
|                              | Weight                                                                                                                                                                                                                                                                                                                                   | 46 g (1.6 oz.)                                      |
| Ordering<br>Information      | HI981037 is supplied with pH 4.01 buffer solution sachet (2), pH 7.01 buffer solution sachet (2), cleaning and disinfection solution sachet for skin residuals, electrode cleaning solution sachet for skin grease and sebum, electrode storage solution (13 mL), CR2032 3V Li-ion battery, quality certificate, and instruction manual. |                                                     |