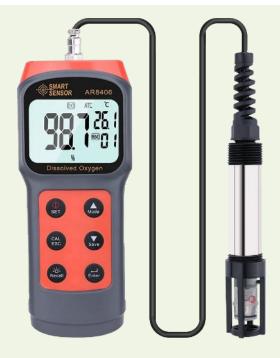

## AR8406 DO Meter

Measuring dissolved oxygen is important in many applications because it is an indicator of the health of an aquatic ecosystem. Low levels of dissolved oxygen can be harmful to fish and other aquatic organisms, and high levels of dissolved oxygen can indicate the presence of pollutants or other environmental disturbances.

- Accurate measurement & more sensitive response
- Portable design Long probe 3.5 meters
- Large LCD Screen with backlight
- Compensation Function
  - 0~42ppt salinity compensation
  - 0~3500m altitude compensation
  - 0~60°C (ATC)
- Widely applicable to aquaculture, biological reaction, environmental detection, waste water treatment, laboratory field, medical field, etc.

## Feature:

Dissolved oxygen range: 0.0~30.0 mg/L (mg/L)

Resolution: 0.1mg/L

Accuracy: ±3.0% of full scale

Dissolved oxygen correction: 100% oxygen in the air

Friendstrature Temperature measurement range: -5℃~60℃

➤ Temperature resolution: 0.1°C

Automatic shut-down: after one hour of inactivity

> Temperature unit switch: °C/°F

> Automatic temperature compensation ATC: support

Altitude compensation: 0~3500m

Probe wire length: About 3.5 meters