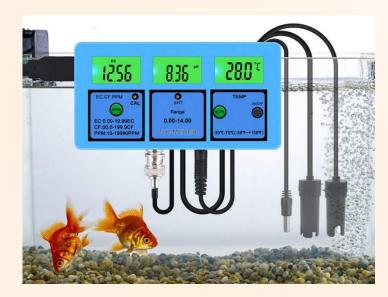

## **PH117M Multifunction**

Widely used to measure the pH / Temperature / Conductivity EC / CF / TDS (PPM) of solution/water. Clear LCD with backlight, 3 results displayed simultaneously. Each set of products has passed the calibration liquid test function qualified before shipment.

Apply in water sources, aquarium, hydroponics, laboratory, spas, swimming pools, and other water systems. Easy to use and provides an instant display of results.

- Measure the PH / Temperature/ EC / CF / TDS of solution.
- Easy calibration of pH and TDS with just a mini-screwdriver.
- Monitoring for a long time.
- Clear LCD with backlight.
- Apply in water sources, aquarium, hydroponics, spas, swimming pools and other water systems.
- Automatic temperature compensation.
- Easy to use and provides instant display of results.