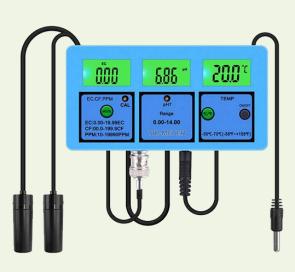

## **PH117M Multifunction**

Widely used to measure the pH / Temperature / Conductivity EC / CF / TDS (PPM) of solution/water. Clear LCD with backlight, 3 results displayed simultaneously. Each set of products has passed the calibration liquid test function qualified before shipment.

Apply in water sources, aquarium, hydroponics, laboratory, spas, swimming pools, and other water systems. Easy to use and provides an instant display of results.

- Measure the PH / Temperature/ EC / CF / TDS of solution.
- Easy calibration of pH and TDS with just a mini-screwdriver.
- Monitoring for a long time.
- Clear LCD with backlight.
- Apply in water sources, aquarium, hydroponics, spas, swimming pools and other water systems.
- Automatic temperature compensation.
- Easy to use and provides instant display of results.

## Feature:

- Range:
  - pH: 0.00 ~ 14.00 pH
  - Temperature: 0 °C ~ 50 °C
  - EC: 0.00 ~ 19.99 mS/cm
  - TDS: 10 ~ 9990 ppm
- Resolution:
  - pH: 0.01pH
  - Temperature:0.1°C
  - EC: 0.01EC
  - TDS: 10ppm
- Accuracy:
  - pH: ±0.1pH
  - Temperature ±1.0°C
  - EC TDS:±2%F.S
- Temperature Compensation: 0 °C ~ 50 °C
- Working temperature: 0°C ~ 50 °C
- Power supply: DC 6V