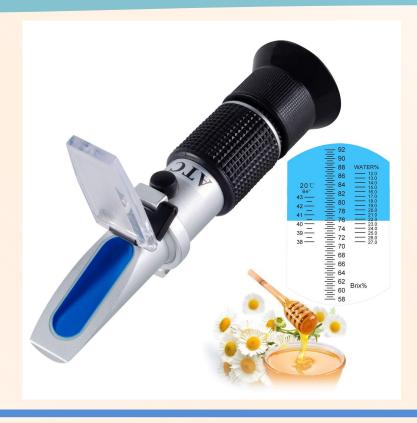

## Measuring Range:

- > 58-90%Brix
- > 38-43 Be°
- > 12-27% Water

### Resolution:

- ➤ 0.5% Brix
- > 0.5 Be°
- ➤ 1% Water

#### Accuracy:

- ➤ ±0.5% Brix
- > ±0.5 Be°
- ➤ ±1% Water

ติดต่อบริษัท นีโอนิคส์ จำกัด

Tel: 098-479-5684 หรือ 061-8268939

E-mail: sale@tools.in.th เว็บไซต์ www.tools.in.th