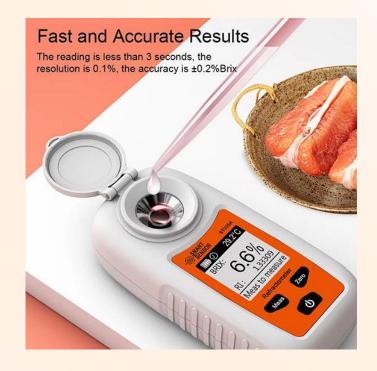

- Widely used in food, beverage, fruit sugar content determination, crop sugar content determination and other fields.
- Built in high quality chip, high measurement accuracy, sensitive response, fast measurement speed, long-term use.
- Equipped with high transmittance refraction prism, high precision optical electronic instrument, one thousandth resolution.
- Support temperature compensation function, automatic calibration, not affected by the environment, automatic elimination of measurement errors.
- Clear and intuitive, and more convenient to use.

## Specification

- Model Name: ST335A
- Measuring Range:0-35%Brix
- Ambient Temperature:10°C-40°C
- Resolution:0.1%Brix
- Accuracy: ±0.2%Brix
- Battery:3\*1.5V AAA battery

ติดต่อบริษัท นีโอนิคส์ จำกัด

Tel: 098-479-5684 หรือ 061-8268939