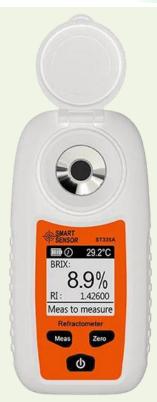

## **ST335A Digital Brix Refractometer**

Refractometer can measure the sugar concentration in fruit, beverage and vegetables, can be used in beverages quality management, food industrial sector, agricultural production scientific research. It can also be used in the manufacture of beer and wine.

## Specification

- Model Name: ST335A
- Measuring Range:0-35%Brix
- Ambient Temperature:10°C-40°C
- Resolution:0.1%Brix
- Accuracy: ±0.2%Brix
- Battery:3\*1.5V AAA battery

ติดต่อบริษัท นีโอนิคส์ จำกัด

Tel: 098-479-5684 หรือ 061-8268939