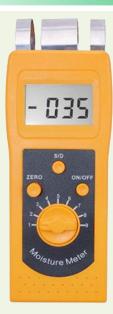

## **DMC200** Moisture meter for concrete

DM200 Concrete water testing instrument adopted the high frequency principle based on the introduction of the most advanced technology from foreign country.

In other words, there is a fixed frequency inside the equipment. Once the moisture of the detected objects carried, the frequency through the sensor will be different. The deference between the frequencies will be displayed in figure after the conversion by current-frequency converter.

## Feature:

- Display:4 digital LCD
- Measuring range 0%-50%
- Resolution:0.1
- Accuracy: ± 0.5%n
- Operating conditions:
  - Temperature:0-60
  - Humidity:5%-90%
- Power supply: 9V battery (6F22)
- Dimensions: 160mm×60mm×25mm
- Weight:203g (not including batteries)