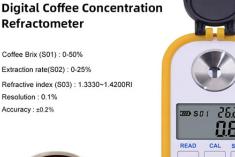

## AMR300 2 IN 1 Coffee Brix & TDS Meter

## Features:

- BRIX/TDS digital display with dual scale, which can measure both coffee concentration (TDS) and coffee sugar degree (BRIX).
- The resolution of the digital coffee concentration meter is 0.01%, the measurement is more accurate.
- Brix can also measure the value of fruit sugar, milk tea, beverages, food, etc. Thanks to it, you can make sure your food tastes better and your diet is healthy.
- The induction tank is not easy to leak, can be used with one hand and with IP65 protection, can directly wash the induction tank with water.
- Suitable for home use and coffee to test coffee concentration and sugar level to ensure delicious coffee.

## Feature:

- Measurement Units: Brix, Concentration, Temperature
- Range: Brix: 0.00~30.00%, Concentration TDS: 0.00~25.00%; Temp.: 10~100°C
- Resolution: Brix/Concentration: 0.01%, Temp: 0.1°C
- Accuracy: Brix/Concentration: ± 0.20%; Temp: ±0.5°C
- Temperature Compensation: ATC 10~60°C
- Auto Shut-Off: after 1 minutes
- Idle sample volume: 0.5ml
- Usage Environment: 10~40°C
- Power: 1.5V x 1 AAA Alkaline
- Size: 58 x 25 x 121mm
- · Weight: 90g without battery.